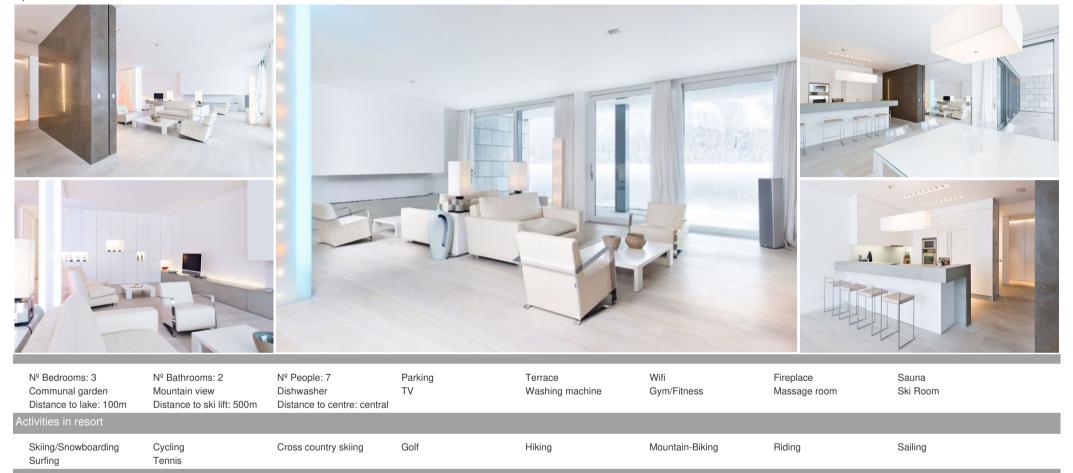

## **Elegant Design and Spacious Living**

Indulge in the meticulously crafted interiors, featuring a stylish aesthetic and premium finishes throughout. This expansive property comfortably accommodates multiple guests, offering well-appointed bedrooms and thoughtfully designed living spaces.

#### **Indoor and Outdoor Comfort**

The residence features a generously sized living room with stunning panoramic views, perfect for relaxation and entertaining. An adjoining dining area and a fully equipped kitchen provide all the comforts of home. Step outside to a private terrace or garden to further enjoy the surroundings.