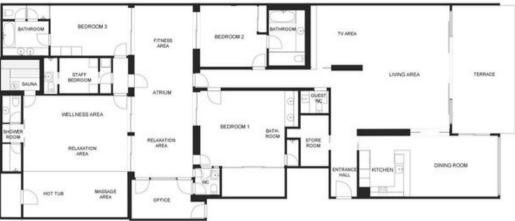

# Luxurious Bedrooms and Spa Facilities

Unwind in the serene bedrooms, each complemented by an en-suite bathroom. The elegant design continues throughout these private spaces, featuring high-quality materials and finishes. Enhance your well-being in the dedicated spa area, complete with a whirlpool, sauna, and massage room. Fitness enthusiasts will appreciate the available gym equipment.