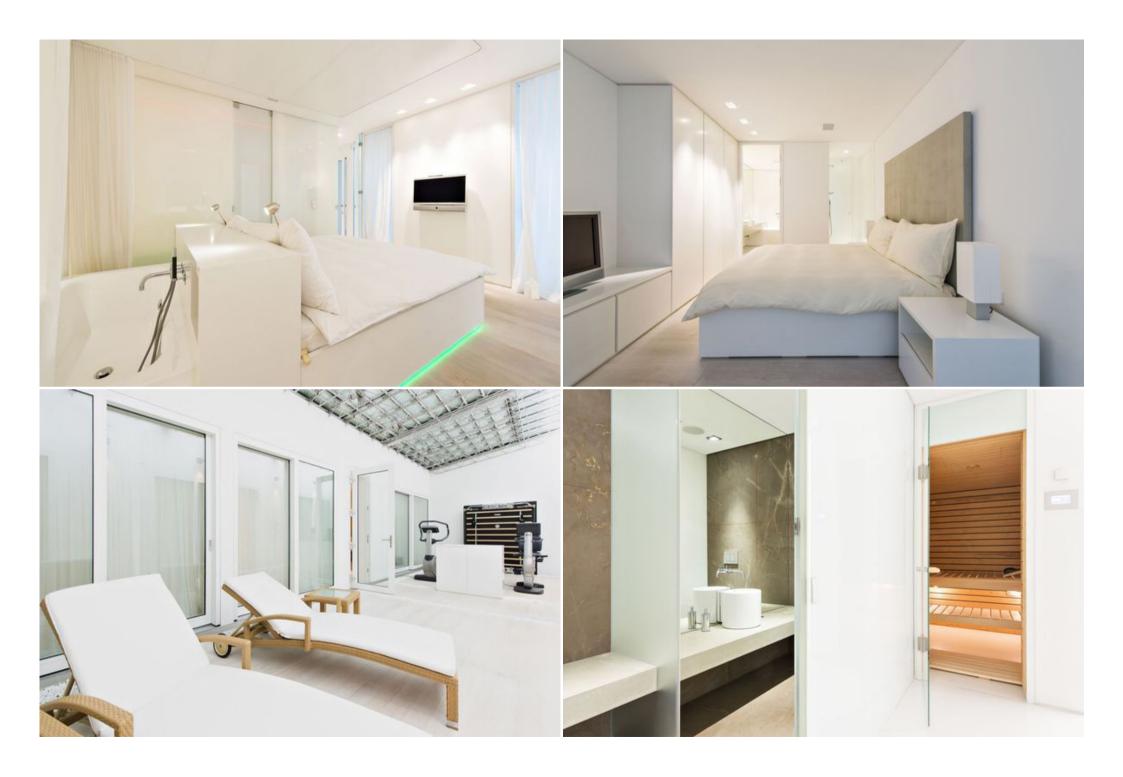

# Luxurious Bedrooms and Spa Facilities

Unwind in the serene bedrooms, each complemented by an en-suite bathroom. The elegant design continues throughout these private spaces, featuring high-quality materials and finishes. Enhance your well-being in the dedicated spa area, complete with a whirlpool, sauna, and massage room. Fitness enthusiasts will appreciate the available gym equipment.