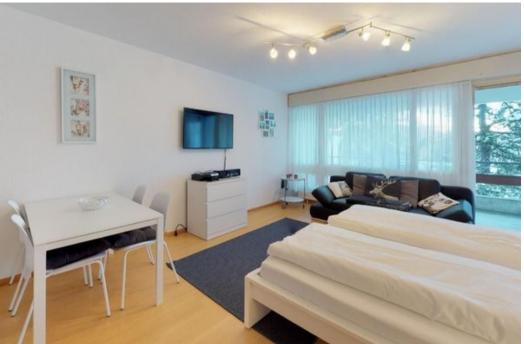

Partly renovated apartment on the 1st floor. About 38 m2. Living-/dining room with 2 cupboard fold-out beds, balcony. Open kitchen. Bath/shower, WC. Lift. Outside parking (not reserved). Free WIFI. Included rental, final cleaning, bed linen and towels (1 set per person), taxes, WLAN & TV, 1 outside parking