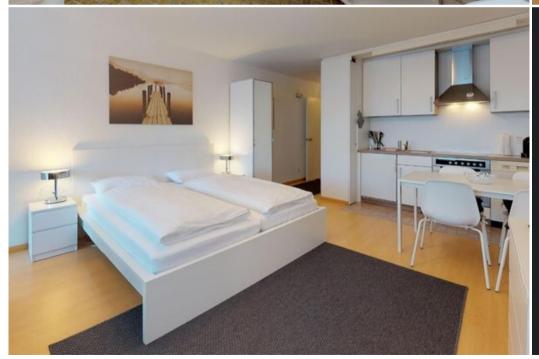

Partly renovated apartment on the 1st floor. About 38 m2. Living-/dining room with 2 cupboard fold-out beds, balcony. Open kitchen. Bath/shower, WC. Lift. Outside parking (not reserved). Free WIFI. Included rental, final cleaning, bed linen and towels (1 set per person), taxes, WLAN & TV, 1 outside parking