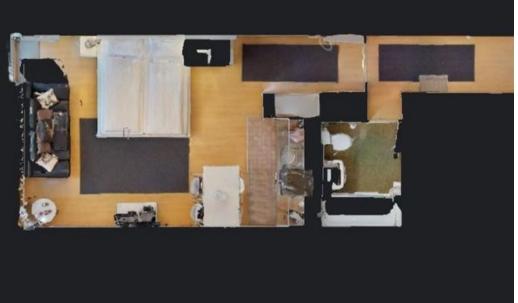

Partly renovated apartment on the 1st floor. About 38 m2. Living-/dining room with 2 cupboard fold-out beds, balcony. Open kitchen. Bath/shower, WC. Lift. Outside parking (not reserved). Free WIFI. Included rental, final cleaning, bed linen and towels (1 set per person), taxes, WLAN & TV, 1 outside parking