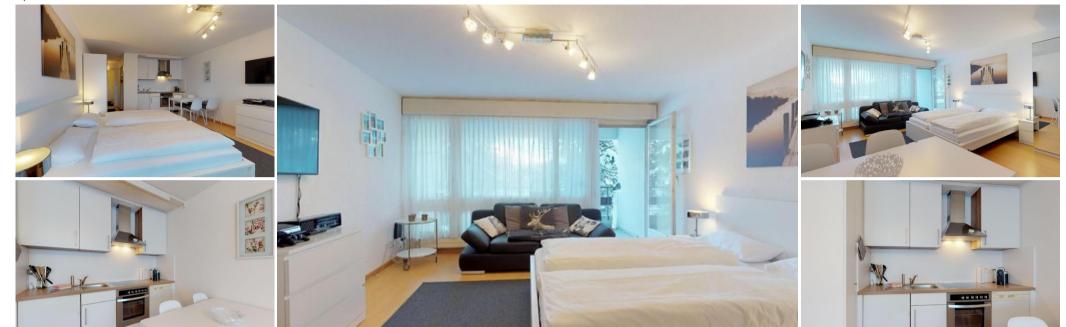

Partly renovated apartment on the 1st floor. About 38 m2. Living-/dining room with 2 cupboard fold-out beds, balcony. Open kitchen. Bath/shower, WC. Lift. Outside parking (not reserved). Free WIFI. Included rental, final cleaning, bed linen and towels (1 set per person), taxes, WLAN & TV, 1 outside parking