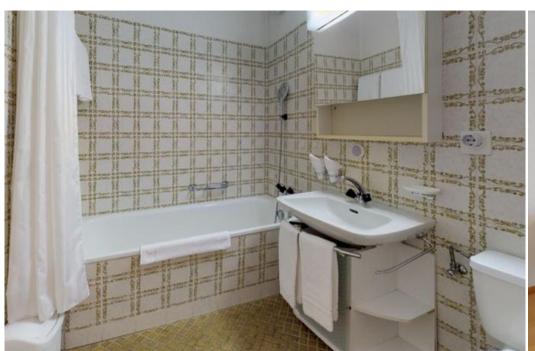

Partly renovated apartment on the 1st floor. About 38 m2. Living-/dining room with 2 cupboard fold-out beds, balcony. Open kitchen. Bath/shower, WC. Lift. Outside parking (not reserved). Free WIFI. Included rental, final cleaning, bed linen and towels (1 set per person), taxes, WLAN & TV, 1 outside parking