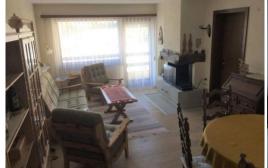

Blinds available

Living room with a dining table, sofa and armchairs (radio and television)

Open kitchen Extractor hood, Microwave, Cooler/freezer combination, Cooking facilities (four hobs), Fitted kitchen, 2 sets of plates, cups, cutlery per person, Oven, Refrigerator, Electric stove, Toaster, Kitchenette