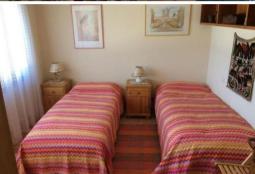

The apartment is made of 2 bedrooms (1 room with a double bed and 1 room with 2 single beds),

Bedroom 16 m<sup>2</sup> Double bed sizes 160 x 200 cm

Bedroom 14 m<sup>2</sup> Single bed sizes 90 x 200 cm, 90 x 200 cm