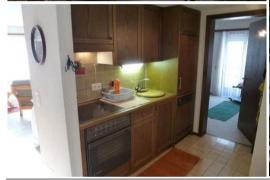

Blinds available

Living room with a dining table, sofa and armchairs (radio and television)

Open kitchen Extractor hood, Microwave, Cooler/freezer combination, Cooking facilities (four hobs), Fitted kitchen, 2 sets of plates, cups, cutlery per person, Oven, Refrigerator, Electric stove, Toaster, Kitchenette