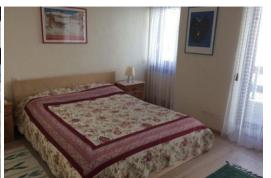

The apartment is made of 2 bedrooms (1 room with a double bed and 1 room with 2 single beds),

Bedroom 16 m<sup>2</sup> Double bed sizes 160 x 200 cm

Bedroom 14 m<sup>2</sup> Single bed sizes 90 x 200 cm, 90 x 200 cm