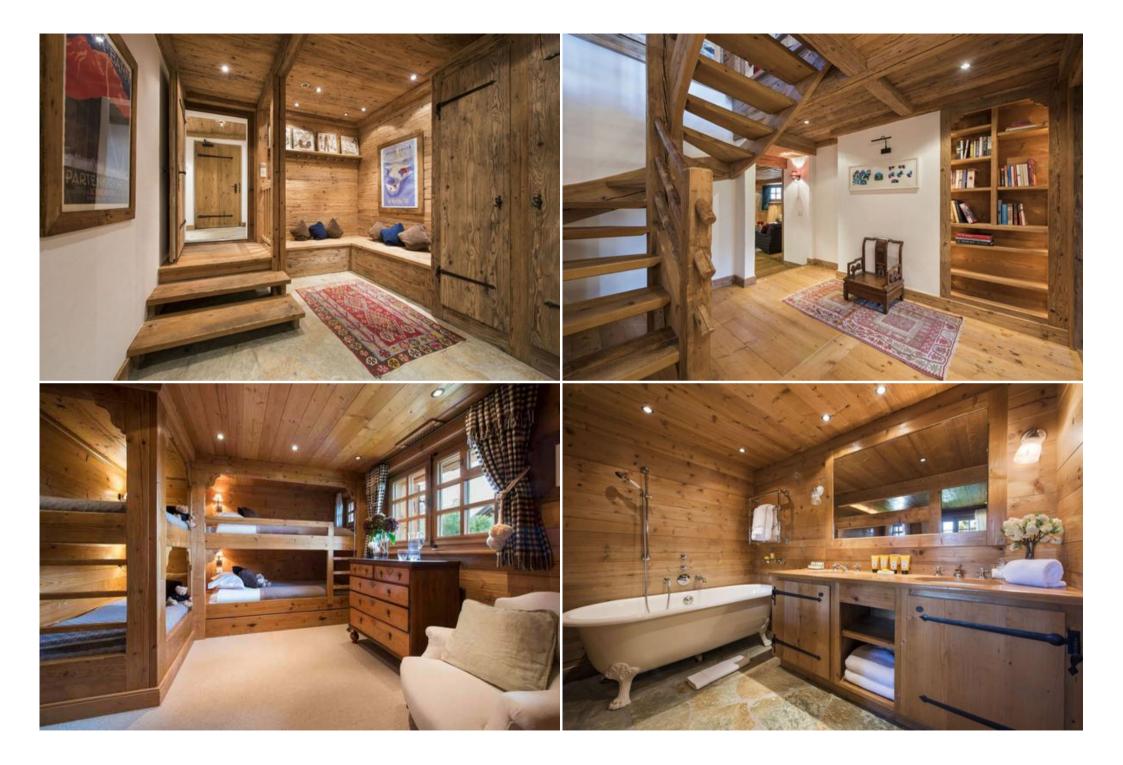

The majority of the bedrooms are located on the ground floor. Here you will find a delightful master bedroom with an en-suite roll-top bath and shower, a second double bedroom and a quad bunk room. The fourth bedroom is located on a mezzanine level accessed from the living area and comprises two single beds with a shower room on the ground floor.

GROUND FLOOR 1 double bedroom (en-suite bathroom) 1 double bedroom (en-suite bathroom) 1 quad bunk room (sleep 4, en-suite shower room) Entertainment room with pool table and bar Separate shower room Ski and boot room with heated boot warmers Wine cellar Laundry