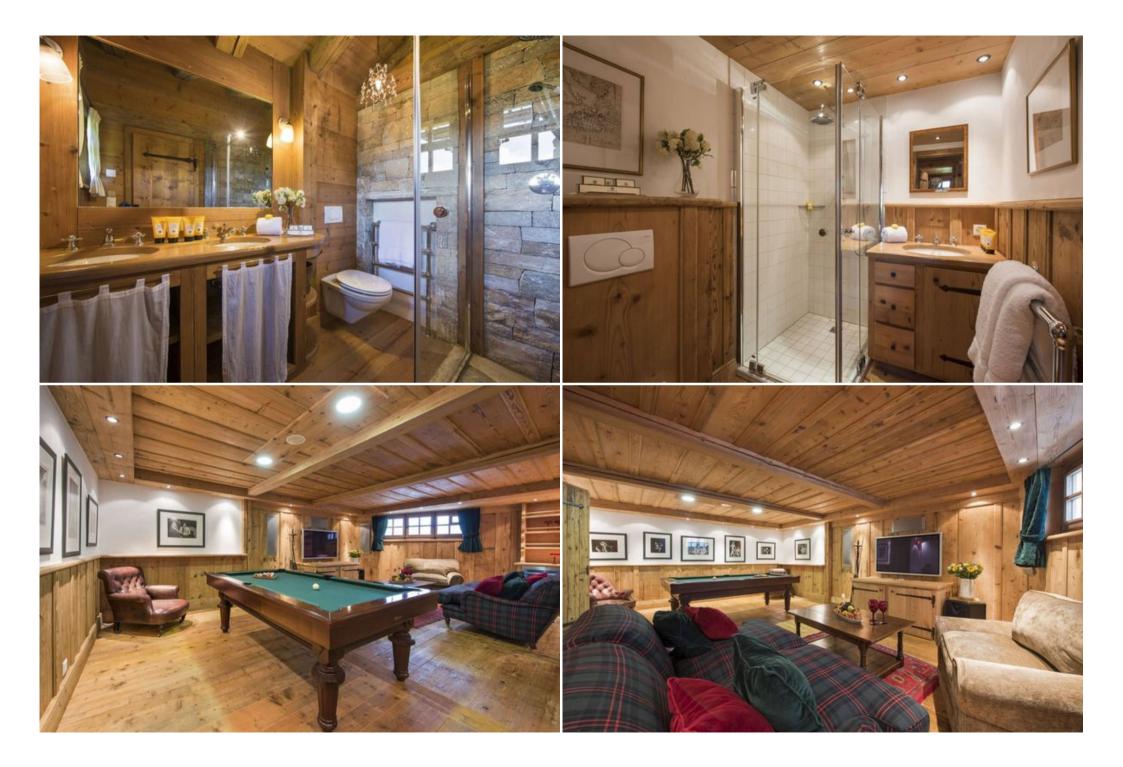

Family entertainment and relaxation

Sure to keep teenagers, children and adults alike entertained is the TV/games room on the ground floor. Here you can challenge each other to a game of biliard or relax on the retro leather chairs and sofas in front of the TV. Surrounding the chalet is a garden and furnished terrace area with a superb outdoor hot tub, ideal for post-ski relaxation.

GROUND FLOOR 1 double bedroom (en-suite bathroom) 1 double bedroom (en-suite bathroom) 1 quad bunk room (sleep 4, en-suite shower room) Entertainment room with pool table and bar Separate shower room Ski and boot room with heated boot warmers Wine cellar Laundry