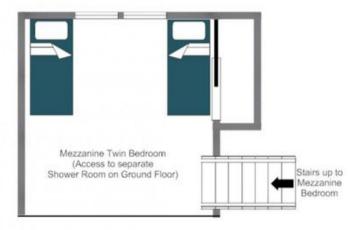

The majority of the bedrooms are located on the ground floor. Here you will find a delightful master bedroom with an en-suite roll-top bath and shower, a second double bedroom and a quad bunk room. The fourth bedroom is located on a mezzanine level accessed from the living area and comprises two single beds with a shower room on the ground floor.

## MEZZANINE FLOOR - FOR ILLUSTRATION PURPOSES ONLY