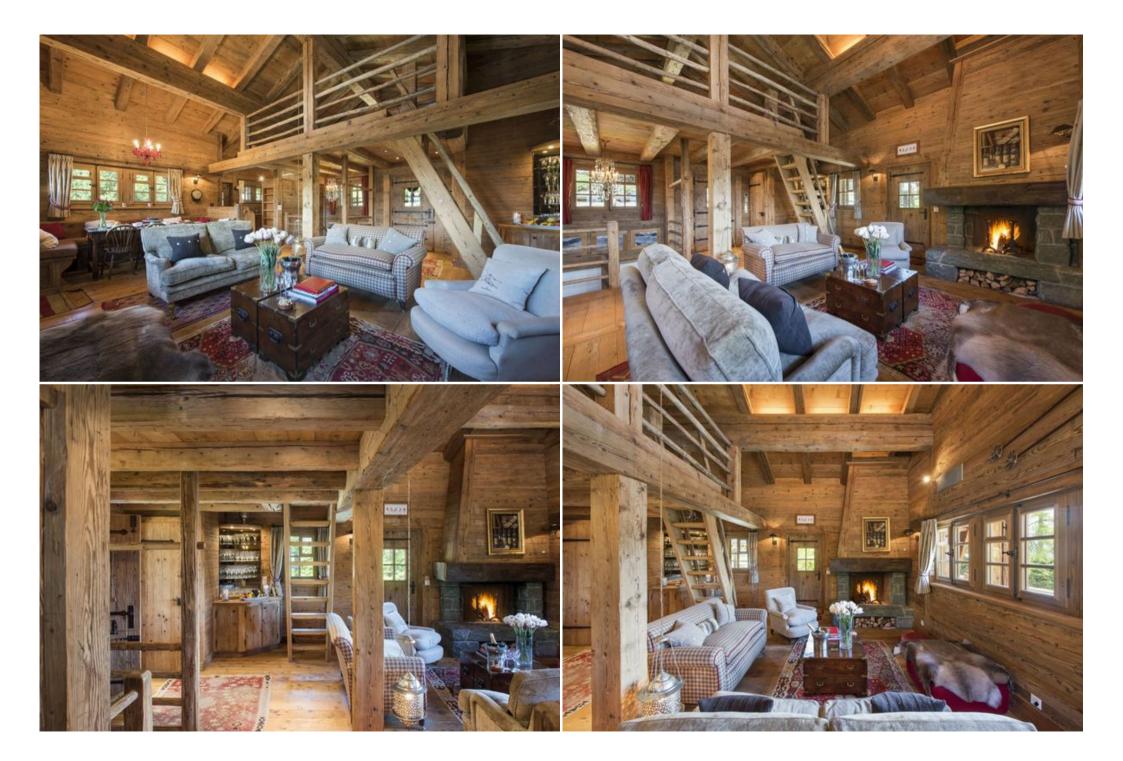

The top floor of the chalet is home to a luxurious open plan living and dining area with comfortable sofas set around a natural stone fireplace creating a warm and welcoming ambiance. A rustic dining table seats eight people and doors open onto an expansive south-facing terrace which provides wonderful views of the surrounding peaks.

FIRST FLOOR Open plan living and dining room Kitchen Additional guest WC

MEZZANINE LEVEL 2 x single beds

Concierge service prior to arrival and for the duration of your stay; End of stay clean; Robes, slippers, and toiletries; Hairdryers in every bathroom; In-chalet ski and boot delivery service; Lift pass delivery service.