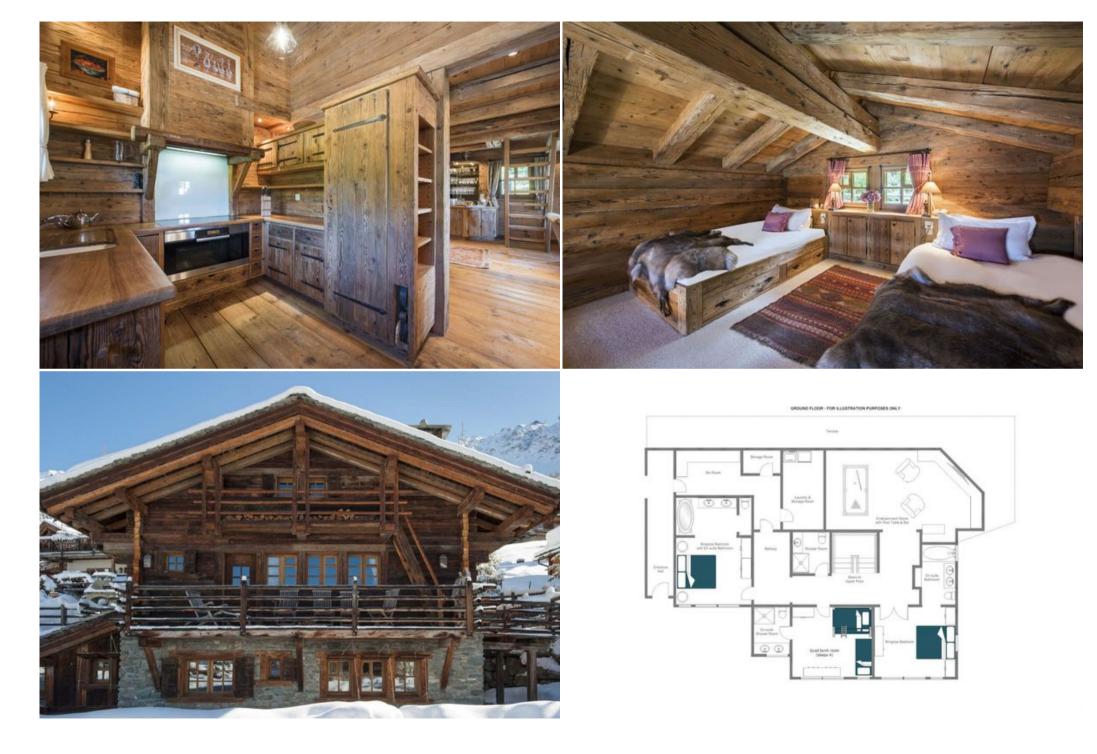

The majority of the bedrooms are located on the ground floor. Here you will find a delightful master bedroom with an en-suite roll-top bath and shower, a second double bedroom and a quad bunk room. The fourth bedroom is located on a mezzanine level accessed from the living area and comprises two single beds with a shower room on the ground floor.

GROUND FLOOR 1 double bedroom (en-suite bathroom) 1 double bedroom (en-suite bathroom) 1 quad bunk room (sleep 4, en-suite shower room) Entertainment room with pool table and bar Separate shower room Ski and boot room with heated boot warmers Wine cellar Laundry

FIRST FLOOR Open plan living and dining room Kitchen Additional guest WC

MEZZANINE LEVEL 2 x single beds

Concierge service prior to arrival and for the duration of your stay; End of stay clean; Robes, slippers, and toiletries; Hairdryers in every bathroom; In-chalet ski and boot delivery service; Lift pass delivery service.