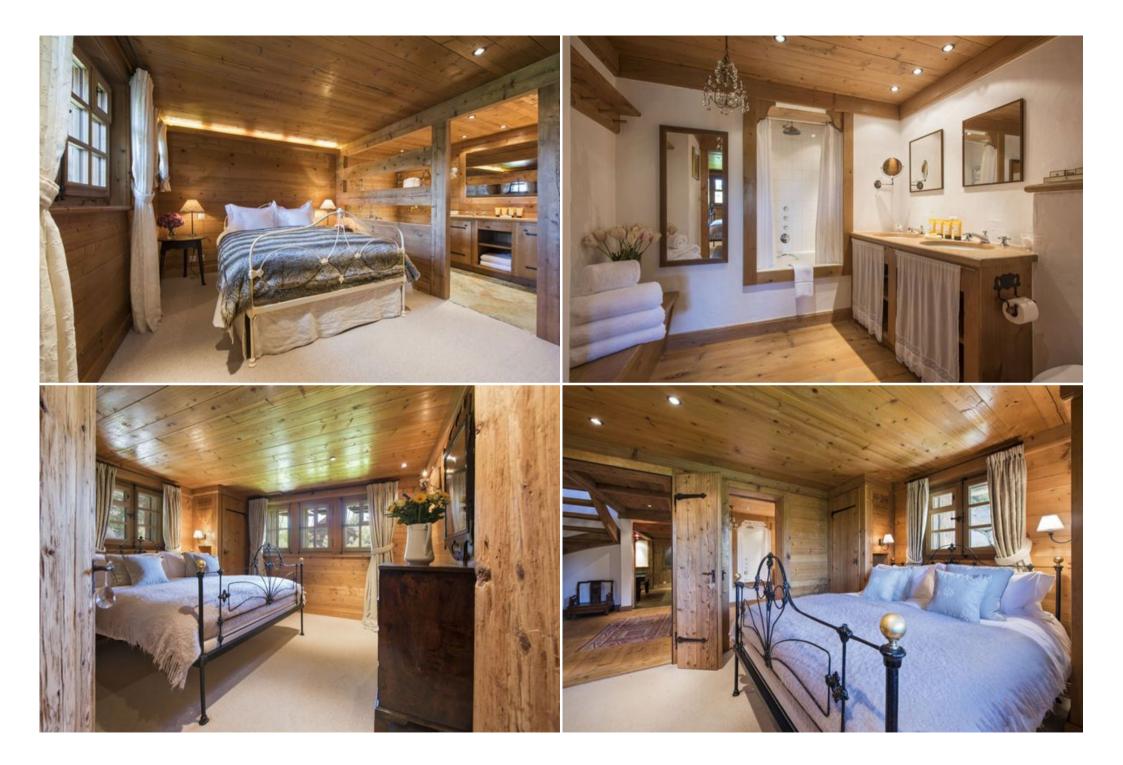

The majority of the bedrooms are located on the ground floor. Here you will find a delightful master bedroom with an en-suite roll-top bath and shower, a second double bedroom and a quad bunk room. The fourth bedroom is located on a mezzanine level accessed from the living area and comprises two single beds with a shower room on the ground floor.