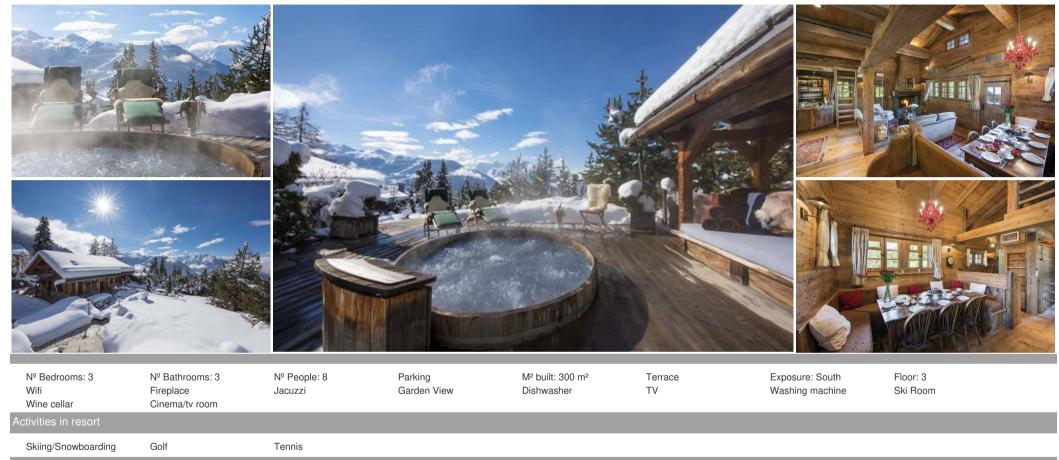

## FABULOUS CHALET VERBIER

Switzerland, Verbier

chalet - REF: TGS-A1309

Perfectly situated on Chemin de Clambin, Chalet is the epitome of a traditional alpine chalet with a beautiful interior and outdoor hot tub.

## Authentic alpine chalet in the heart of Verbier

Chalet has an exceptional location, just a short distance from the main Medran and Savoleyres ski lifts whilst the center of town is a short stroll away. Combining traditional woods, sumptuous fabrics and antiques handpicked by the owner, Chalet is a wonderful example of authentic alpine luxury. Set over two floors, plus a mezzanine level, this stunning 300 m<sup>2</sup> property can accommodate six adults and two children across four bedrooms.

The top floor of the chalet is home to a luxurious open plan living and dining area with comfortable sofas set around a natural stone fireplace creating a warm and welcoming ambiance. A rustic dining table seats eight people and doors open onto an expansive south-facing terrace which provides wonderful views of the surrounding peaks.

Family entertainment and relaxation

Sure to keep teenagers, children and adults alike entertained is the TV/games room on the ground floor. Here you can challenge each other to a game of biliard or relax on the retro leather chairs and sofas in front of the TV. Surrounding the chalet is a garden and furnished terrace area with a superb outdoor hot tub, ideal for post-ski relaxation.