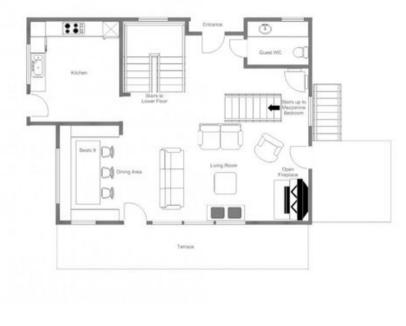

FIRST FLOOR Open plan living and dining room Kitchen Additional guest WC

MEZZANINE LEVEL 2 x single beds

Concierge service prior to arrival and for the duration of your stay; End of stay clean; Robes, slippers, and toiletries; Hairdryers in every bathroom; In-chalet ski and boot delivery service; Lift pass delivery service.

## FIRST FLOOR - FOR ILLUSTRATION PURPOSES ONLY