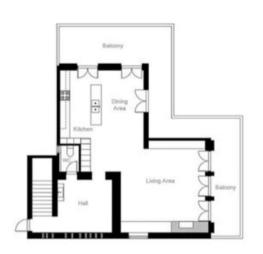

This charming, free-standing chalet is set over two floors. Upstairs, you'll find a cosy open-plan living area with a roaring fireplace, perfect for relaxing after a day on the slopes. The well-equipped kitchen and dining area make it easy to cater for your group, while the wrap-around balcony offers breathtaking views of the surrounding mountains.

- 5 bedrooms (3 double, 2 twin) all with en-suite bathrooms
- Sleeps up to 10 guests
- Located next to the Moulins nursery slope
- 5-minute walk to Verbier Place Centrale

- 10-minute walk to Medran lift station
- Open-plan living area with fireplace
- Fully equipped kitchen and dining area
- Wrap-around balcony with stunning views
- Wellness area with swim-spa, sauna, and hammam
- Two indoor parking spaces