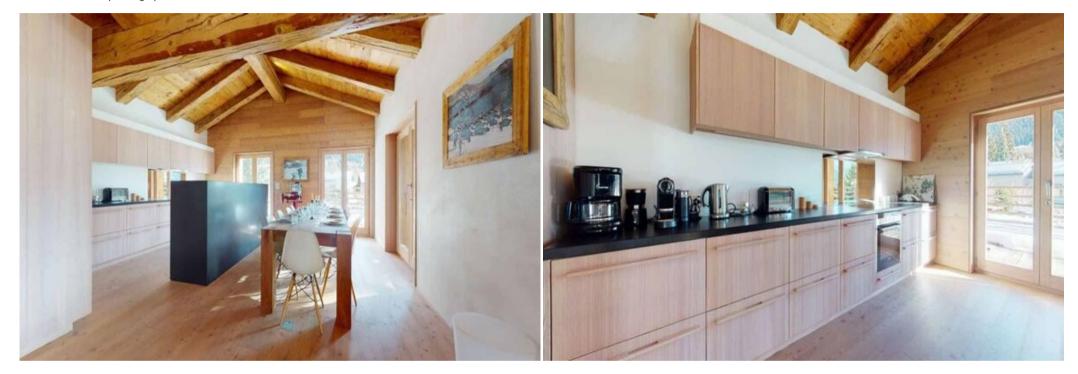

This charming, free-standing chalet is set over two floors. Upstairs, you'll find a cosy open-plan living area with a roaring fireplace, perfect for relaxing after a day on the slopes. The well-equipped kitchen and dining area make it easy to cater for your group, while the wrap-around balcony offers breathtaking views of the surrounding mountains.

- 5 bedrooms (3 double, 2 twin) all with en-suite bathrooms
- Sleeps up to 10 guests
- Located next to the Moulins nursery slope
- 5-minute walk to Verbier Place Centrale

- 10-minute walk to Medran lift station
- Open-plan living area with fireplace
- Fully equipped kitchen and dining area
- Wrap-around balcony with stunning views
- Wellness area with swim-spa, sauna, and hammam
- Two indoor parking spaces