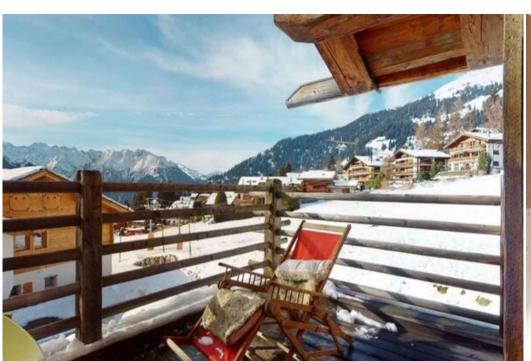

This charming, free-standing chalet is set over two floors. Upstairs, you'll find a cosy open-plan living area with a roaring fireplace, perfect for relaxing after a day on the slopes. The well-equipped kitchen and dining area make it easy to cater for your group, while the wrap-around balcony offers breathtaking views of the surrounding mountains.

- 5 bedrooms (3 double, 2 twin) all with en-suite bathrooms
- Sleeps up to 10 guests
- Located next to the Moulins nursery slope
- 5-minute walk to Verbier Place Centrale

- 10-minute walk to Medran lift station
- Open-plan living area with fireplace
- Fully equipped kitchen and dining area
- Wrap-around balcony with stunning views
- Wellness area with swim-spa, sauna, and hammam
- Two indoor parking spaces