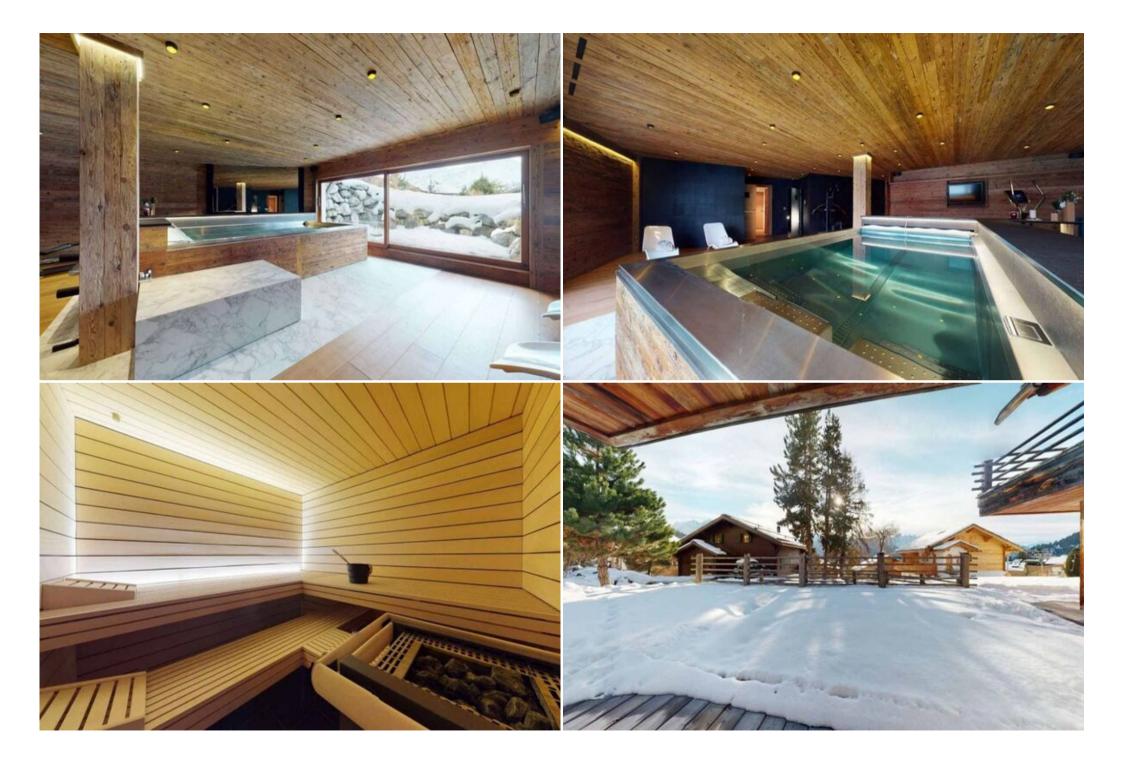

Downstairs, you'll discover five en-suite bedrooms, sleeping up to 10 guests in comfort. With three spacious double bedrooms and two twin bedrooms, there's plenty of flexibility for families of all sizes. After a day on the slopes, unwind in the chalet's luxurious wellness area, complete with a swim-spa, sauna, and hammam.

- 5 bedrooms (3 double, 2 twin) all with en-suite bathrooms
- Sleeps up to 10 guests
- Located next to the Moulins nursery slope
- 5-minute walk to Verbier Place Centrale

- 10-minute walk to Medran lift station
- Open-plan living area with fireplace
- Fully equipped kitchen and dining area
- Wrap-around balcony with stunning views
- Wellness area with swim-spa, sauna, and hammam
- Two indoor parking spaces