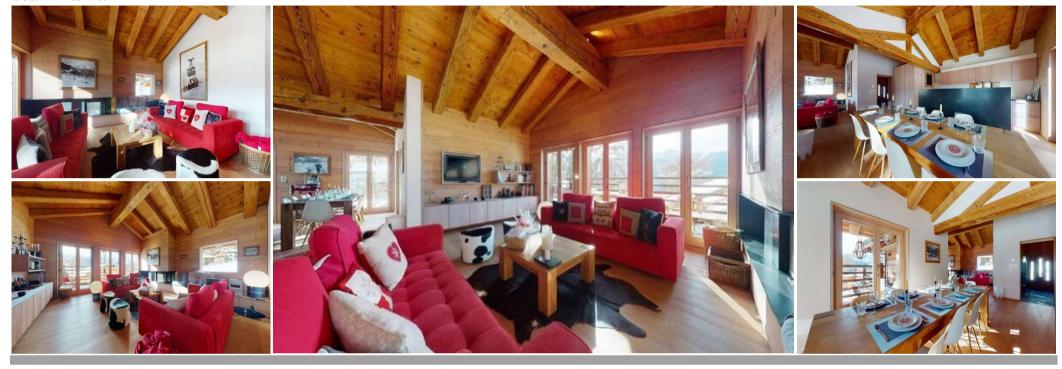

This charming, free-standing chalet is set over two floors. Upstairs, you'll find a cosy open-plan living area with a roaring fireplace, perfect for relaxing after a day on the slopes. The well-equipped kitchen and dining area make it easy to cater for your group, while the wrap-around balcony offers breathtaking views of the surrounding mountains.

- 5 bedrooms (3 double, 2 twin) all with en-suite bathrooms
- Sleeps up to 10 guests
- Located next to the Moulins nursery slope
- 5-minute walk to Verbier Place Centrale

- 10-minute walk to Medran lift station
- Open-plan living area with fireplace
- Fully equipped kitchen and dining area
- Wrap-around balcony with stunning views
- Wellness area with swim-spa, sauna, and hammam
- Two indoor parking spaces