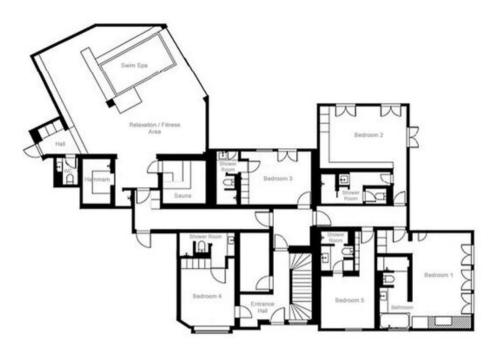

Downstairs, you'll discover five en-suite bedrooms, sleeping up to 10 guests in comfort. With three spacious double bedrooms and two twin bedrooms, there's plenty of flexibility for families of all sizes. After a day on the slopes, unwind in the chalet's luxurious wellness area, complete with a swim-spa, sauna, and hammam.

- 5 bedrooms (3 double, 2 twin) all with en-suite bathrooms
- Sleeps up to 10 guests
- Located next to the Moulins nursery slope
- 5-minute walk to Verbier Place Centrale

- 10-minute walk to Medran lift station
- Open-plan living area with fireplace
- Fully equipped kitchen and dining area
- Wrap-around balcony with stunning views
- Wellness area with swim-spa, sauna, and hammam
- Two indoor parking spaces