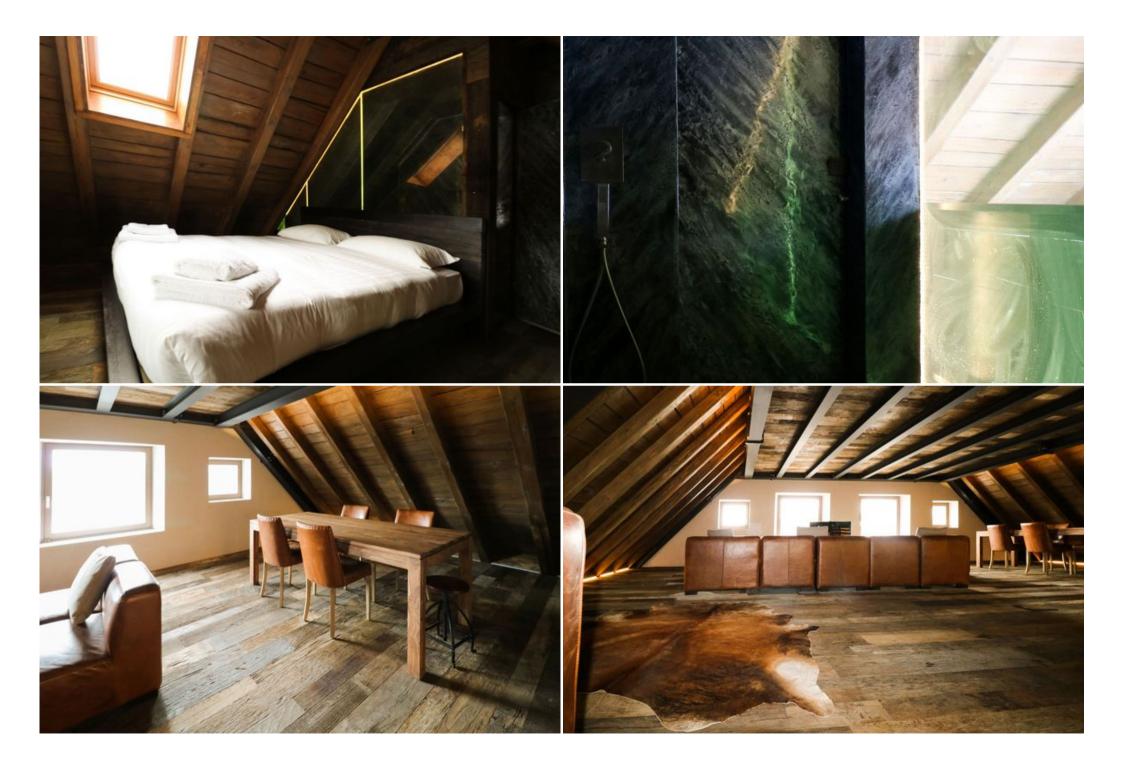

There are a steam room and a big walk-in closet.

On the fourth floor, there is a big living room (100 mt q.) with a big sofa (it is for 10 people) and a sofa bed for 2 people.

There is a little cigar room with a view on the promenade leading to the street.

There are panoramic windows

Energy class A++, with respect for the environment.

Light devices completely domotic, run by home domotic.