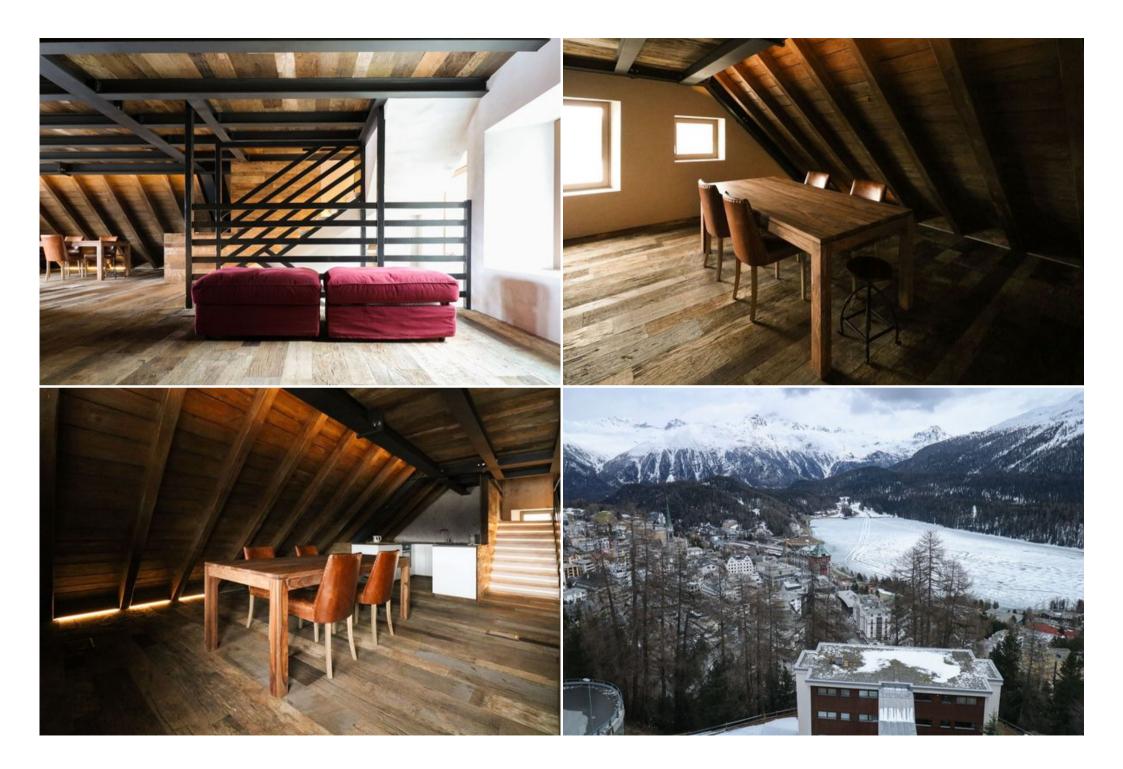

## Activities in resort

Skiing/Snowboarding

PENTHOUSE DUPLEX for rent in St. Moritz

Amazing apartment in St. Moritz, on two floors, 140 mt.

The apartment is at 15 minutes from the ski lift, Corviglia.

On the fifth floor, there is a double room, with a panoramic view, there is a bathroom in the suite.

There are a steam room and a big walk-in closet.

On the fourth floor, there is a big living room (100 mt q.) with a big sofa (it is for 10 people) and a sofa bed for 2 people.

There is a little cigar room with a view on the promenade leading to the street.

There are panoramic windows

Energy class A++, with respect for the environment.

Light devices completely domotic, run by home domotic.