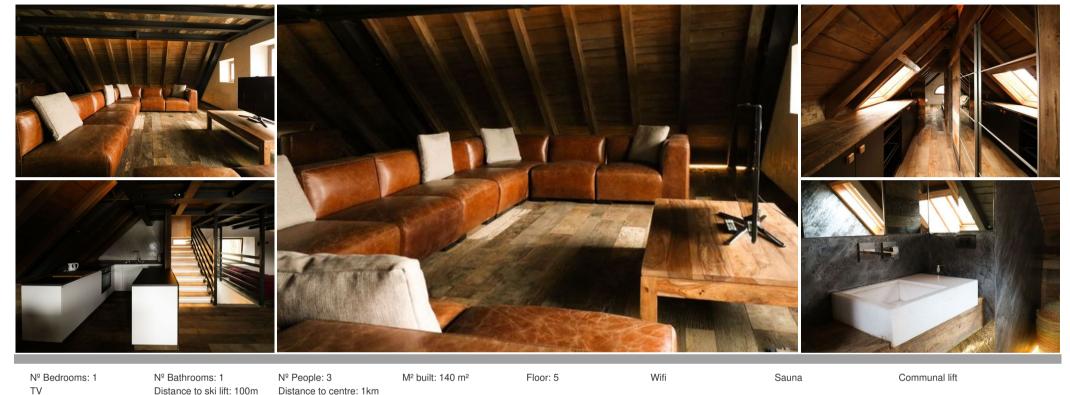

## Activities in resort

Skiing/Snowboarding

PENTHOUSE DUPLEX for rent in St. Moritz

Amazing apartment in St. Moritz, on two floors, 140 mt.

The apartment is at 15 minutes from the ski lift, Corviglia.

On the fifth floor, there is a double room, with a panoramic view, there is a bathroom in the suite.

There are a steam room and a big walk-in closet.

On the fourth floor, there is a big living room (100 mt q.) with a big sofa (it is for 10 people) and a sofa bed for 2 people.

There is a little cigar room with a view on the promenade leading to the street.

There are panoramic windows

Energy class A++, with respect for the environment.

Light devices completely domotic, run by home domotic.