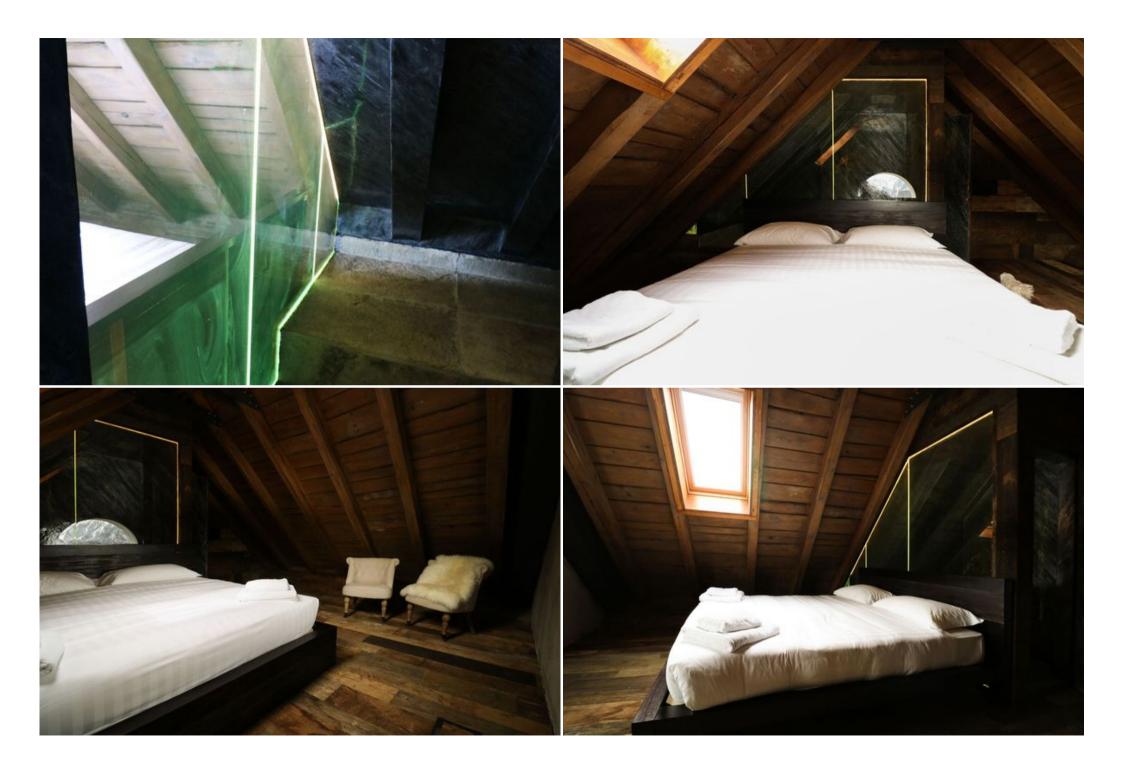

## Activities in resort

Skiing/Snowboarding

PENTHOUSE DUPLEX for rent in St. Moritz

Amazing apartment in St. Moritz, on two floors, 140 mt.

The apartment is at 15 minutes from the ski lift, Corviglia.

On the fifth floor, there is a double room, with a panoramic view, there is a bathroom in the suite.

There are a steam room and a big walk-in closet.

On the fourth floor, there is a big living room (100 mt q.) with a big sofa (it is for 10 people) and a sofa bed for 2 people.

There is a little cigar room with a view on the promenade leading to the street.